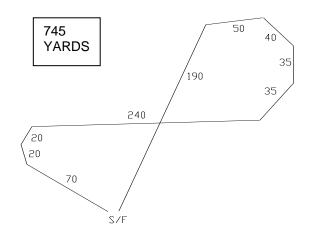

### Saturday April 29th, 2023

700 yards, clockwise for prelims and reversed for finals

Sunday April 30, 2023
745 yards, clockwise for prelims and reversed for finals