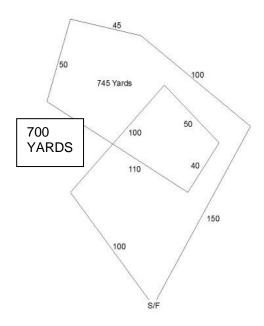

### Saturday April 29th, 2023

700 yards, clockwise for prelims and reversed for finals

Sunday April 30, 2023
745 yards, clockwise for prelims and reversed for finals