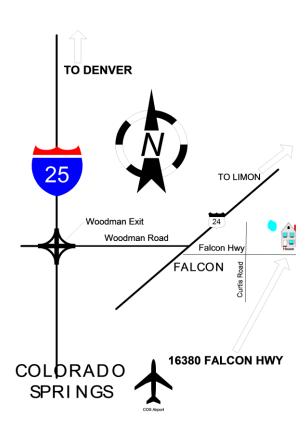

COLORADO LURE COURSING ASSOCIATION Deann Britton 444 S Lima Cir Aurora, CO 80012 rahwynd@yahoo.com

www.clcaonline.com www.asfa.org

303-249-2844

**From I-25 North or South:** Take Woodmen Road Exit and travel east to Highway 24. Turn Right on Highway 24 and then turn Left on Meridian. Go to stop sign and then Turn Left on Falcon Highway. Turn Left in driveway at 16380 Falcon Highway.